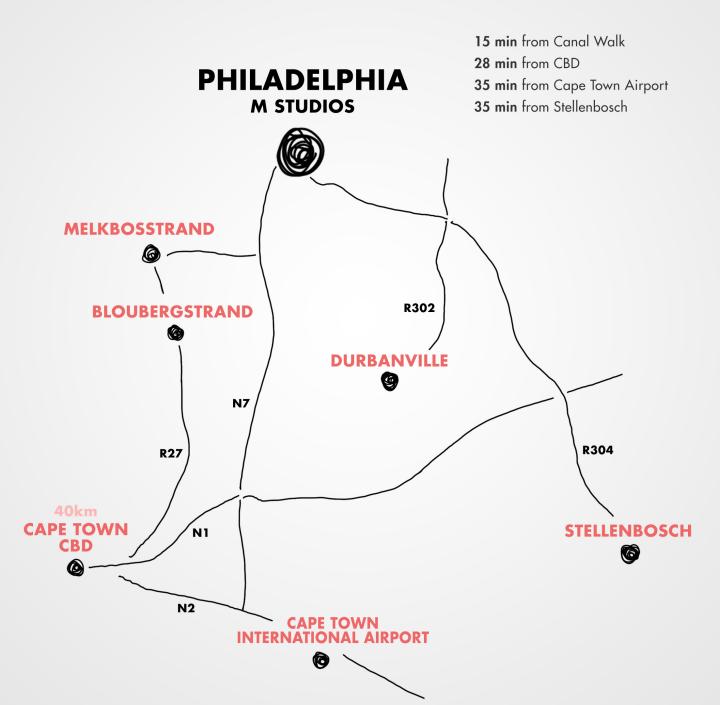

## **SUPPORT SPACE**

- Production Office
- Dressing Rooms
- Make-up Station
- Writer's Room
- Lounge Areas
- Outside Courtyard
- Bar
   Ideal for Functions,
   Premieres and Wrap Parties.
- On-site Coffee Shop
- On-site Catering





# **FLOORPLAN**



# **LIGHTING GRID**



## **SPECIFICATIONS**

- Grid: 20m x 12m
- Lighting Grid Area: 187m<sup>2</sup>
- Maximum weight of each light: 50kg
- Maximum 20 lights (50kg each)
- x2 8 Camera Patchbays
- LN Port (Wifi)
- Sound Treated
- Lighting Grid 4.5m High
- 3 Phase Power (63 Amps)
- Control Room
- Monitors & Blackmagic Design ATEM 2 M/E (4K)
- Sony BVM L-230 HD monitor



### **FOYER & CONTROL ROOM**



#### **BACKSTAGE**



### BACKSTAGE MAKE-UP AND DRESSING ROOMS



### PHILADELPHIA, CAPE TOWN



1 Main Street Philadelphia Cape Town 7304