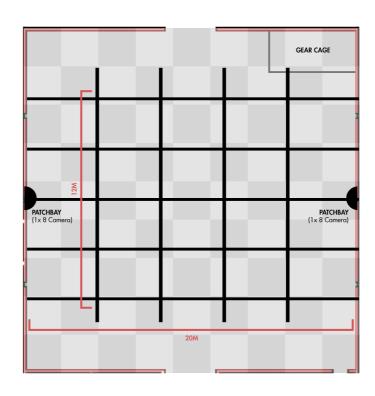

# **FLOORPLAN**

## **SPECIFICATIONS**

- Grid: 20m x 12m
- Lighting Grid Area: 187m<sup>2</sup>
- Maximum weight of each light: 50kg
- Maximum 20 lights (50kg each)
- x2 8 Camera Patchbays
- LN Port (Wifi)
- Sound Treated
- Lighting Grid 4.5m High
- 3 Phase Power (63 Amps)
- Control Room
- Monitors & Blackmagic Design ATEM 2 M/E (4K)
- Sony BVM L-230 HD monitor