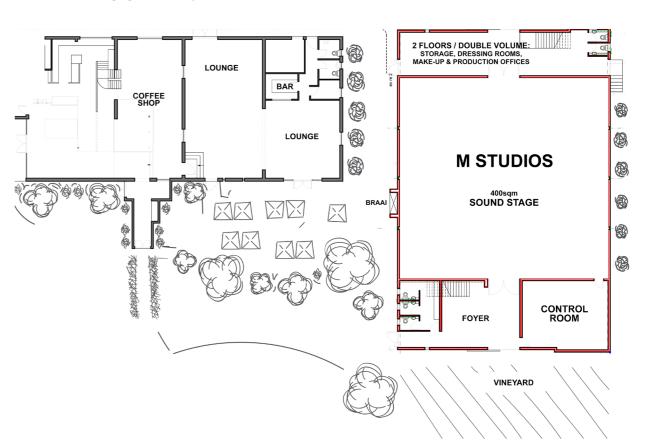

### STUDIO SPECIFICATIONS

- Studio Floor: 367.55m<sup>2</sup>
- Sound Treated
- Lighting Grid 4.5m High
- 3 Phase Power
- Control Room, Monitors & Blackmagic
   Design ATEM 2 M/E (4K)
- Sony BVM L-230 HD monitor
- Drive in Vehicle Access & Loading Bay
- Wheelchair Accessible
- Secure on-site Parking

### **SUPPORT SPACE**

- Production Office
- Dressing Rooms
- Make-up Station
- Writer's Room
- Lounge Areas
- Outside Courtyard
- Bar
   Ideal for Functions,
   Premieres and Wrap Parties.
- On-site Coffee Shop
- On-site Catering





# **FLOORPLAN**



# **LIGHTING GRID**



## **SPECIFICATIONS**

- Grid: 20m x 12m
- Lighting Grid Area: 187m<sup>2</sup>
- Maximum weight of each light: 50kg
- Maximum 20 lights (50kg each)
- x2 8 Camera Patchbays
- LN Port (Wifi)
- Sound Treated
- Lighting Grid 4.5m High
- 3 Phase Power (63 Amps)
- Control Room
- Monitors & Blackmagic Design ATEM 2 M/E (4K)
- Sony BVM L-230 HD monitor



### **FOYER & CONTROL ROOM**



#### **BACKSTAGE**



### BACKSTAGE MAKE-UP AND DRESSING ROOMS



### PHILADELPHIA, CAPE TOWN



1 Main Street Philadelphia Cape Town 7304