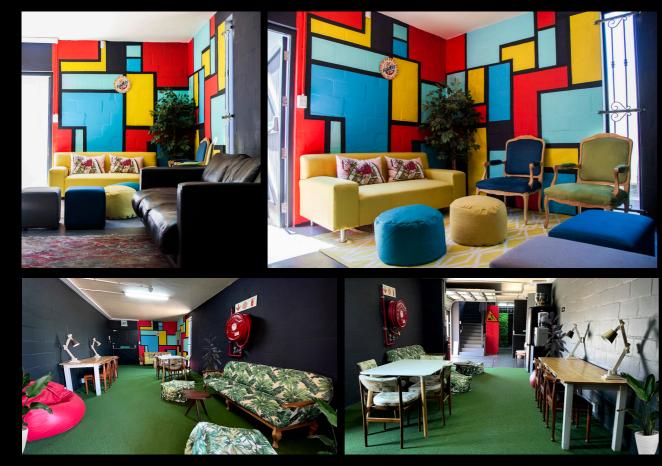

- Sony BVM L-230 HD monitor
- Drive in Vehicle Access & Loading Bay
- Wheelchair Accessible
- Secure on-site Parking

### **SUPPORT SPACE**

- Production Office
- Dressing Rooms
- Make-up Station
- Writer's Room
- Lounge Areas
- Outside Courtyard
- Bar
   Ideal for Functions,
   Premieres and Wrap Parties.
- On-site Coffee Shop
- On-site Catering





# **FLOORPLAN**



# **LIGHTING GRID**



## **SPECIFICATIONS**

- Grid: 20m x 12m
- Lighting Grid Area: 187m<sup>2</sup>
- Maximum weight of each light: 50kg
- Maximum 20 lights (50kg each)
- x2 8 Camera Patchbays
- LN Port (Wifi)
- Sound Treated
- Lighting Grid 4.5m High
- 3 Phase Power (63 Amps)
- Control Room
- Monitors & Blackmagic Design ATEM 2 M/E (4K)
- Sony BVM L-230 HD monitor



### **FOYER & CONTROL ROOM**



#### **BACKSTAGE**



### BACKSTAGE MAKE-UP AND DRESSING ROOMS



### PHILADELPHIA, CAPE TOWN



1 Main Street Philadelphia Cape Town 7304