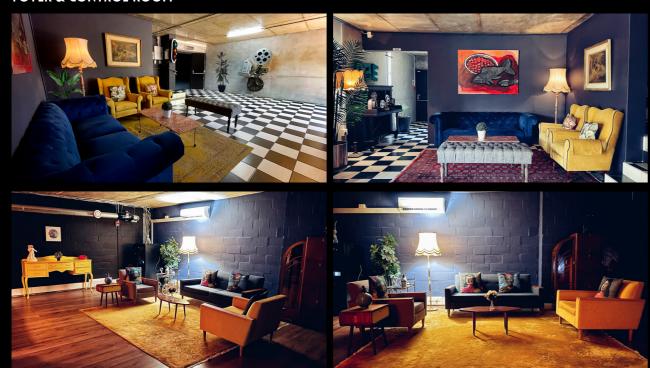

Design ATEM 2 M/E (4K)
- Sony BVM L-230 HD monitor
- Drive in Vehicle Access & Loading Bay
- Wheelchair Accessible
- Secure on-site Parking

### **SUPPORT SPACE**

- Production Office
- Dressing Rooms
- Make-up Station
- Writer's Room
- Lounge Areas
- Outside Courtyard
- Bar
   Ideal for Functions,
   Premieres and Wrap Parties.
- On-site Coffee Shop
- On-site Catering





# **FLOORPLAN**



# **LIGHTING GRID**



## **SPECIFICATIONS**

- Grid: 20m x 12m
- Lighting Grid Area: 187m<sup>2</sup>
- Maximum weight of each light: 50kg
- Maximum 20 lights (50kg each)
- x2 8 Camera Patchbays
- LN Port (Wifi)
- Sound Treated
- Lighting Grid 4.5m High
- 3 Phase Power (63 Amps)
- Control Room
- Monitors & Blackmagic Design ATEM 2 M/E (4K)
- Sony BVM L-230 HD monitor



### **FOYER & CONTROL ROOM**



#### **BACKSTAGE**



### BACKSTAGE MAKE-UP AND DRESSING ROOMS



### PHILADELPHIA, CAPE TOWN



1 Main Street Philadelphia Cape Town 7304