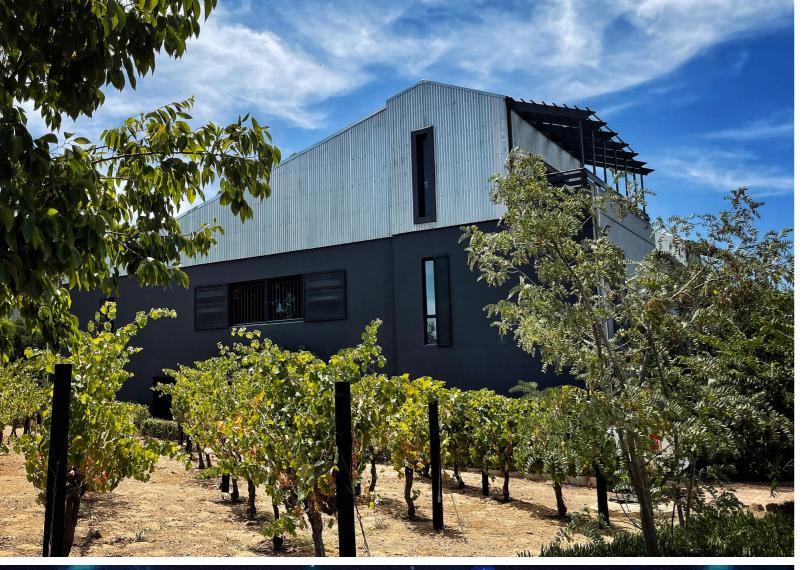

### STUDIO SPECIFICATIONS

- Studio Floor: 367.55m<sup>2</sup>
- Sound Treated
- Lighting Grid 4.5m High
- 3 Phase Power
- Control Room, Monitors & Blackmagic
   Design ATEM 2 M/E (4K)
- Sony BVM L-230 HD monitor
- Drive in Vehicle Access & Loading Bay
- Wheelchair Accessible
- Secure on-site Parking

### **SUPPORT SPACE**

- Production Office
- Dressing Rooms
- Make-up Station
- Writer's Room
- Lounge Areas
- Outside Courtyard
- Bar
   Ideal for Functions,
   Premieres and Wrap Parties.
- On-site Coffee Shop
- On-site Catering





# **FLOORPLAN**



# **LIGHTING GRID**



## **SPECIFICATIONS**

- Grid: 20m x 12m
- Lighting Grid Area: 187m<sup>2</sup>
- Maximum weight of each light: 50kg
- Maximum 20 lights (50kg each)
- x2 8 Camera Patchbays
- LN Port (Wifi)
- Sound Treated
- Lighting Grid 4.5m High
- 3 Phase Power (63 Amps)
- Control Room
- Monitors & Blackmagic Design ATEM 2 M/E (4K)
- Sony BVM L-230 HD monitor



### **FOYER & CONTROL ROOM**



#### **BACKSTAGE**



### BACKSTAGE MAKE-UP AND DRESSING ROOMS



### PHILADELPHIA, CAPE TOWN



1 Main Street Philadelphia Cape Town 7304