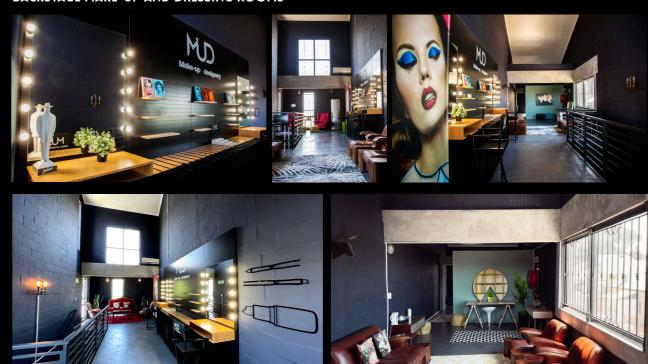

### BACKSTAGE MAKE-UP AND DRESSING ROOMS

### **SUPPORT SPACE**

- Production Office
- Dressing Rooms
- Make-up Station
- Writer's Room
- Lounge Areas
- Outside Courtyard
- Bar
   Ideal for Functions,
   Premieres and Wrap Parties.
- On-site Coffee Shop
- On-site Catering