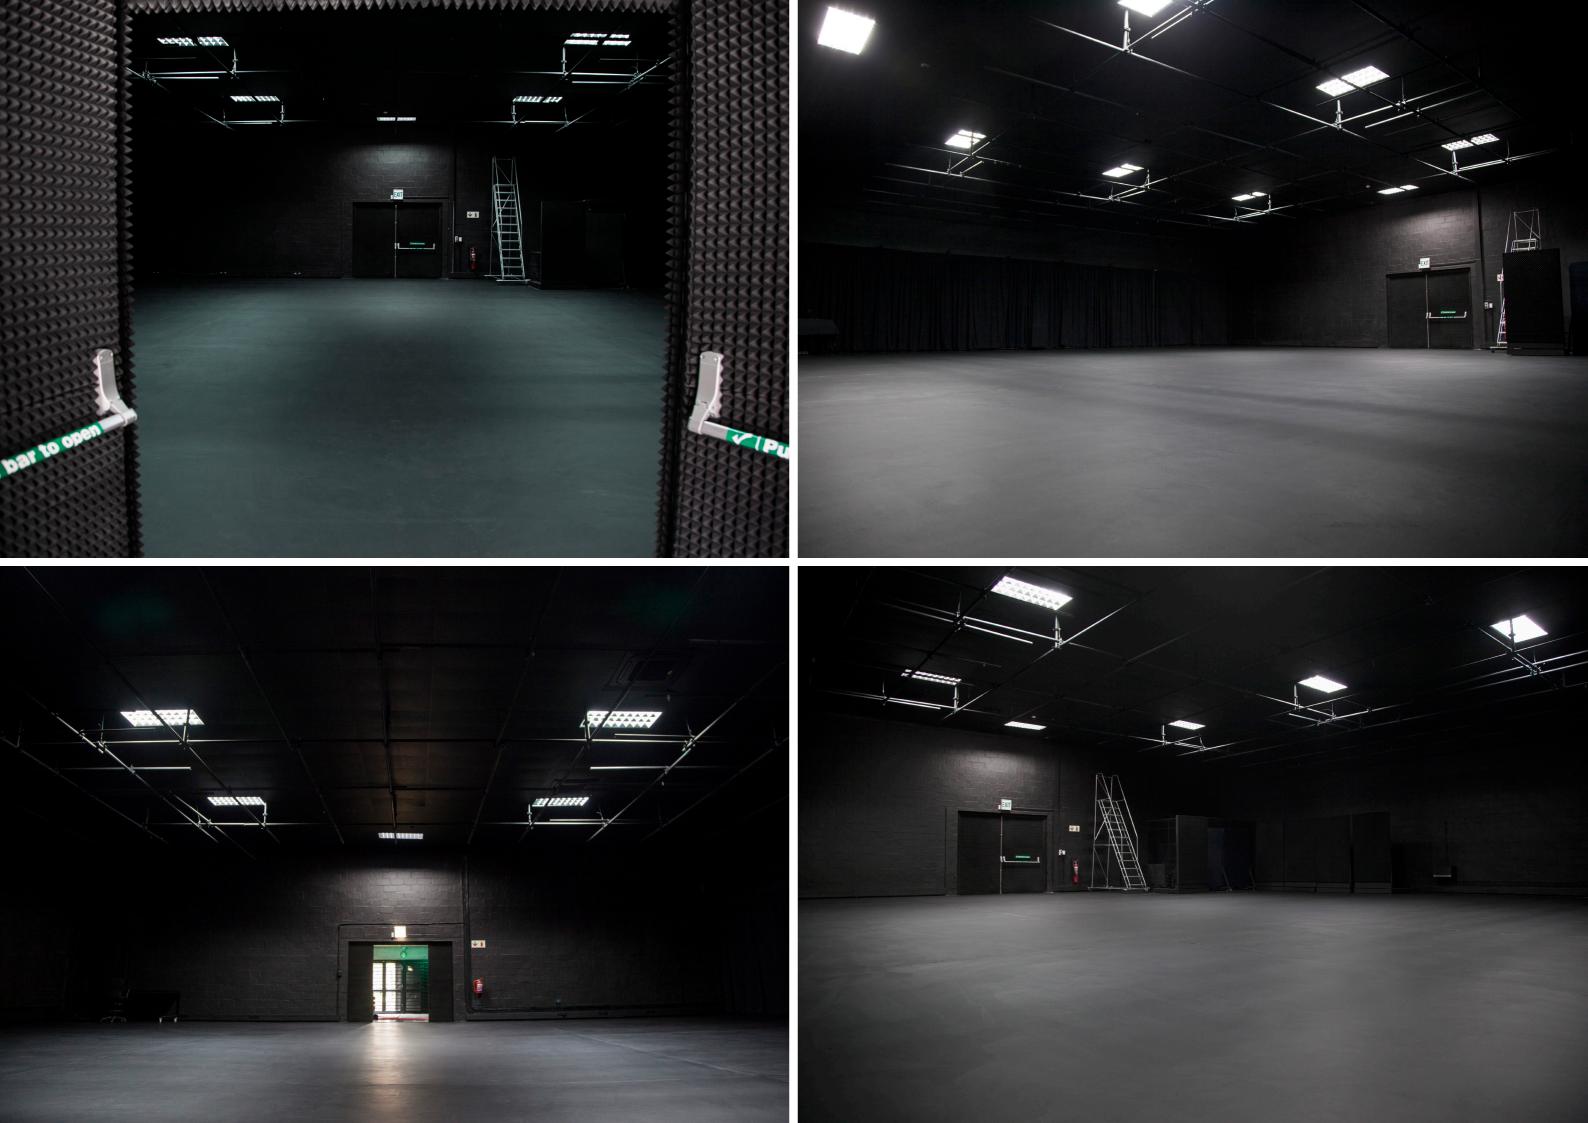

# **LIGHTING GRID**

## **SPECIFICATIONS**

- Grid: 20m x 12m
- Lighting Grid Area: 187m<sup>2</sup>
- Maximum weight of each light: 50kg
- Maximum 20 lights (50kg each)
- x2 8 Camera Patchbays
- LN Port (Wifi)
- Sound Treated
- Lighting Grid 4.5m High
- 3 Phase Power (63 Amps)
- Control Room
- Monitors & Blackmagic Design ATEM 2 M/E (4K)
- Sony BVM L-230 HD monitor